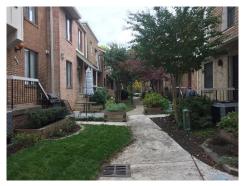

### **Relandscaping:**

1609-1639 Kenwood Ave

This area of the community took a battering when electric lines were replaced in 2015. Except for several trees, nearly the entire landscaping was torn up and had to be repaired.

Plan: Contaminated soil was to be replaced, and new sod and plantings were to be installed with the input of unit owners. Additionally, several landings and timber boxes were to be built consistent with the rest of the community. Work was performed in 2016 but most work was deferred to 2017.

#### **Update: Largely completed.**