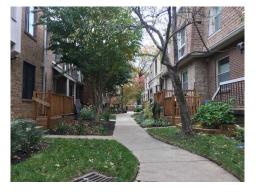

### **Relandscaping:**

1609-1639 Kenwood Ave

This area of the community took a battering when electric lines were replaced in 2015. Except for several trees, nearly the entire landscaping was torn up and had to be repaired.

Plan: Contaminated soil was to be replaced, and new sod and plantings were to be installed with the input of unit owners. Additionally, several landings and timber boxes were to be built consistent with the rest of the community. Work was performed in 2016 but most work was deferred to 2017.

#### **Update: Largely completed.**