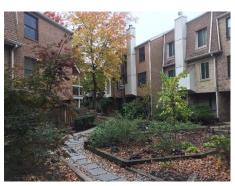

### **Relandscaping:**

1609-1639 Kenwood Ave

This area of the community took a battering when electric lines were replaced in 2015. Except for several trees, nearly the entire landscaping was torn up and had to be repaired.

Plan: Contaminated soil was to be replaced, and new sod and plantings were to be installed with the input of unit owners. Additionally, several landings and timber boxes were to be built consistent with the rest of the community. Work was performed in 2016 but most work was deferred to 2017.

#### **Update: Largely completed.**