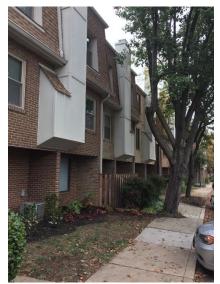

#### **Window Box Replacements:**

Throughout the Terrace Townhouses

Originally planned to be conducted in 2015, the wood coverings surrounding up to 15 of the Association's bay windows ("window boxes") had to be repaired or outright replaced.

Plan: This work entailed the replacement of the original 1" trim with a wider board that will withstand the elements longer. New wood coverings also had to be painted.

STATUS: Completed – all window boxes replaced or repaired.