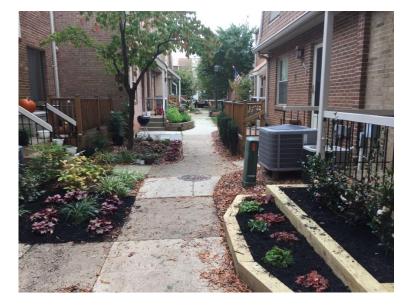

### **Relandscaping:**

1609-1639 Kenwood Ave

This area of the community took a battering when electric lines were replaced in 2015. Except for several trees, nearly the entire landscaping was torn up and had to be repaired.

Plan: Contaminated soil was to be replaced, and new sod and plantings were to be installed with the input of unit owners. Additionally, several landings and timber boxes were to be built consistent with the rest of the community. Work was performed in 2016 but most work was deferred to 2017.

#### **Update: Largely completed.**