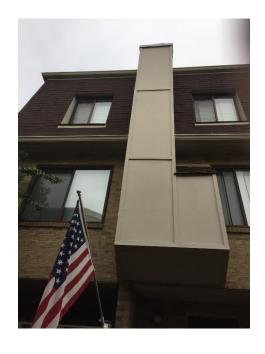

## **Summary of Major Project Costs in 2017**

| Fencing Replacements                                   | \$50,135 |
|--------------------------------------------------------|----------|
| 2017 Relandscaping Program                             | \$20,493 |
| Removal of 11 Trees                                    | \$16,372 |
| Expansion of Maintenance Shed (Scheduled for December) | \$ 6,250 |
| Window Box Repairs and Replacements                    | \$18,280 |
| Fireplace & Chimney Box Repairs and Replacements       | \$30,340 |
| Foundation Repair at One Unit                          | \$19,148 |
| Sewer and Plumbing Repairs                             | \$ 6,950 |
| Concrete Stoop Repairs                                 | \$ 2,710 |
| Other Repairs                                          | \$21,091 |