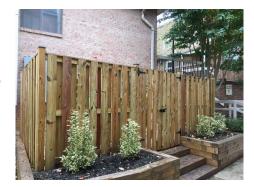

#### **Fence Replacements:**

Virtually all of the perimeter fencing was in danger of collapse and had to be replaced.

Both of the fences around the transformers serving 1601-1647 Kenwood had to be replaced after the 2015 Electrical Projects.

Additionally the fencing around the dumpsters had to be replaced.