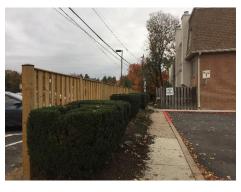

#### **Fence Replacements:**

Virtually all of the perimeter fencing was in danger of collapse and had to be replaced.

Both of the fences around the transformers serving 1601-1647 Kenwood had to be replaced after the 2015 Electrical Projects.