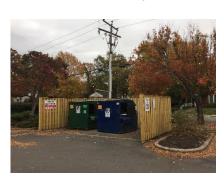

#### **Window Box Replacements:**

Throughout the Terrace Townhouses

Originally planned to be conducted in 2015, the wood coverings surrounding up to 15 of the Association's bay windows ("window boxes") had to be repaired or outright replaced.

Plan: This work entailed the replacement of the original 1" trim with a wider board that will withstand the elements longer. New wood coverings also had to be painted.

STATUS: Completed – all window boxes replaced or repaired.





#### **Fence Replacements:**

Virtually all of the perimeter fencing was in danger of collapse and had to be replaced.

Both of the fences around the transformers serving 1601-1647 Kenwood had to be replaced after the 2015 Electrical Projects.

Additionally the fencing around the dumpsters had to be replaced.











## **Summary of Major Project Costs in 2017**

| Fencing Replacements                                   | \$50,135 |
|--------------------------------------------------------|----------|
| 2017 Relandscaping Program                             | \$20,493 |
| Removal of 11 Trees                                    | \$16,372 |
| Expansion of Maintenance Shed (Scheduled for December) | \$ 6,250 |
| Window Box Repairs and Replacements                    | \$18,280 |
| Fireplace & Chimney Box Repairs and Replacements       | \$30,340 |
| Foundation Repair at One Unit                          | \$19,148 |
| Sewer and Plumbing Repairs                             | \$ 6,950 |
| Concrete Stoop Repairs                                 | \$ 2,710 |
| Other Repairs