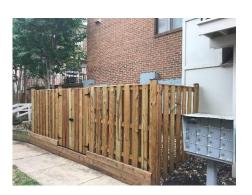

#### **Fence Replacements:**

Virtually all of the perimeter fencing was in danger of collapse and had to be replaced.

Both of the fences around the transformers serving 1601-1647 Kenwood had to be replaced after the 2015 Electrical Projects.

Additionally the fencing around the dumpsters had to be replaced.