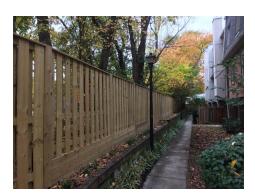

#### **Fence Replacements:**

Virtually all of the perimeter fencing was in danger of collapse and had to be replaced.

Both of the fences around the transformers serving 1601-1647 Kenwood had to be replaced after the 2015 Electrical Projects.