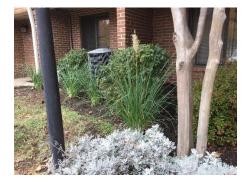

### **Relandscaping:**

1609-1639 Kenwood Ave

This area of the community took a battering when electric lines were replaced in 2015. Except for several trees, nearly the entire landscaping was torn up and had to be repaired.

Plan: Contaminated soil was to be replaced, and new sod and plantings were to be installed with the input of unit owners. Additionally, several landings and timber boxes were to be built consistent with the rest of the community. Work was performed in 2016 but most work was deferred to 2017.

#### **Update: Largely completed.**