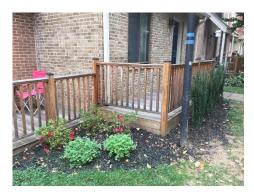

### **Relandscaping:**

1609-1639 Kenwood Ave

This area of the community took a battering when electric lines were replaced in 2015. Except for several trees, nearly the entire landscaping was torn up and had to be repaired.

Plan: Contaminated soil was to be replaced, and new sod and plantings were to be installed with the input of unit owners. Additionally, several landings and timber boxes were to be built consistent with the rest of the community. Work was performed in 2016 but most work was deferred to 2017.

#### **Update: Largely completed.**