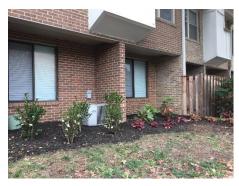

### **Relandscaping:**

1609-1639 Kenwood Ave

This area of the community took a battering when electric lines were replaced in 2015. Except for several trees, nearly the entire landscaping was torn up and had to be repaired.

Plan: Contaminated soil was to be replaced, and new sod and plantings were to be installed with the input of unit owners. Additionally, several landings and timber boxes were to be built consistent with the rest of the community. Work was performed in 2016 but most work was deferred to 2017.

#### **Update: Largely completed.**