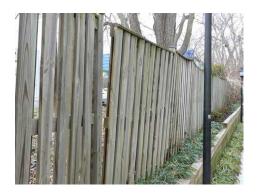

### **Fence Replacements:**

Rear of Dogwood Side and by Kenwood Ave Transformers

Replacement of the fence at the rear of the Dogwood Drive area will cost \$21,000. Both of the fences around the transformers serving 1601-1647 Kenwood must also be replaced.

STATUS: Transformer fences replaced. Perimeter fence work deferred to 2017.