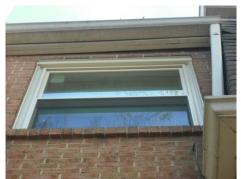

## **Fascia Board Replacements Throughout the Terrace Townhouses**

Rotting fascia board above the window.

Damaged fascia board above the gutter. Fascia board warped away from building.

About one-third of the Association's fascia board were replaced in 2014. The rest suffered further damage and weathering from two consecutive harsh winters, and must be replaced in the near term as follows: