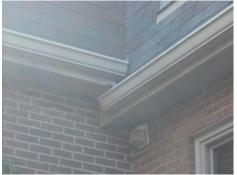

## **Fascia Board Replacements Throughout the Terrace Townhouses**

Rotting fascia board above the window.

Damaged fascia board above the gutter. Fascia board warped away from building.

About one-third of the Association's fascia board were replaced in 2014. The rest suffered further damage and weathering from two consecutive harsh winters, and must be replaced in the near term as follows: