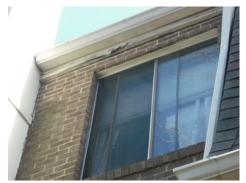

## **Fascia Board Replacements Throughout the Terrace Townhouses**

Rotting fascia board above the window.

Damaged fascia board above the gutter. Fascia board warped away from building.

About one-third of the Association's fascia board were replaced in 2014. The rest suffered further damage and weathering from two consecutive harsh winters, and must be replaced in the near term as follows: