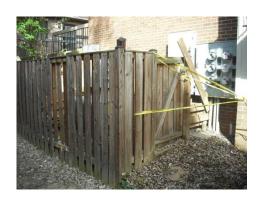

### **Fence Replacements:**

Rear of Dogwood Side and by Kenwood Ave Transformers

Replacement of the fence at the rear of the Dogwood Drive area will cost \$21,000. Both of the fences around the transformers serving 1601-1647 Kenwood must also be replaced.

STATUS: Transformer fences replaced. Perimeter fence work deferred to 2017.